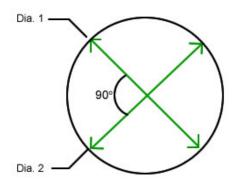

**Bearing Clearance** 

**Permissible Clearance** 

**Permissible Camshaft** 

Runout

| Camshaft<br>Journal<br>No. | Bearing<br>Measurements<br>(Inside Dia.) | Journal   |           | Journal<br>Out-of | Bearing<br>Clearance | Comments |
|----------------------------|------------------------------------------|-----------|-----------|-------------------|----------------------|----------|
|                            |                                          | Dia.<br>1 | Dia.<br>2 | Bound             | Clearance            |          |
| 1                          |                                          |           |           |                   |                      |          |
| 2                          |                                          |           |           |                   |                      |          |
| 3                          |                                          |           |           |                   |                      |          |
| 4                          |                                          |           |           |                   |                      |          |
| 5                          |                                          |           |           |                   |                      |          |
| 6                          |                                          |           |           |                   |                      |          |
| 7                          |                                          |           |           |                   |                      |          |
| 8                          |                                          |           |           |                   |                      |          |