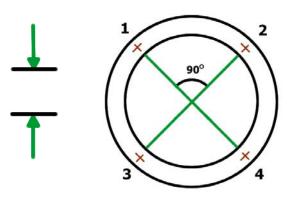

| Cylinder<br>Liner | Measurement<br>At point 1 | Measurement<br>At point 2 | Measurement<br>At point 3 | Measurement<br>At point 4 | Overall<br>Difference | Cond | Condition |  |
|-------------------|---------------------------|---------------------------|---------------------------|---------------------------|-----------------------|------|-----------|--|
|                   |                           |                           |                           |                           |                       | Good | Bad       |  |
| 1                 |                           |                           |                           |                           |                       |      |           |  |
| 2                 |                           |                           |                           |                           |                       |      |           |  |
| 3                 |                           |                           |                           |                           |                       |      |           |  |
| 4                 |                           |                           |                           |                           |                       |      |           |  |
| 5                 |                           |                           |                           |                           |                       |      |           |  |
| 6                 |                           |                           |                           |                           |                       |      |           |  |
| 7                 |                           |                           |                           |                           |                       |      |           |  |
| 8                 |                           |                           |                           |                           |                       |      |           |  |