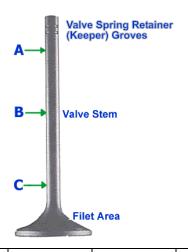

## **ENGINE VALVE JOB SHEET**

| NAME                     |  |
|--------------------------|--|
| DATE                     |  |
| PROJECT                  |  |
| Valve Stem Specification |  |
| Wear Tolerance           |  |
| Valve Margin Width       |  |

B = BurntF = FrettedP = PittedC = CuppedG = GoodWN = WornCR = CrackedHS = Hoop StressedWP = Warped

|    | Stem<br>Location A | Stem<br>Location B | Stem<br>Location C | Margin<br>Width | Valve<br>Recess/<br>Protrusion | Fillet<br>Condition | Valve Head<br>Condition | Retainer<br>Groove | Keeper<br>Condition | Valve<br>Rotator/<br>Retainer |
|----|--------------------|--------------------|--------------------|-----------------|--------------------------------|---------------------|-------------------------|--------------------|---------------------|-------------------------------|
| 1  |                    |                    |                    |                 |                                |                     |                         |                    |                     |                               |
| 2  |                    |                    |                    |                 |                                |                     |                         |                    |                     |                               |
| 3  |                    |                    |                    |                 |                                |                     |                         |                    |                     |                               |
| 4  |                    |                    |                    |                 |                                |                     |                         |                    |                     |                               |
| 5  |                    |                    |                    |                 |                                |                     |                         |                    |                     |                               |
| 6  |                    |                    |                    |                 |                                |                     |                         |                    |                     |                               |
| 7  |                    |                    |                    |                 |                                |                     |                         |                    |                     |                               |
| 8  |                    |                    |                    |                 |                                |                     |                         |                    |                     |                               |
| 9  |                    |                    |                    |                 |                                |                     |                         |                    |                     |                               |
| 10 |                    |                    |                    |                 |                                |                     |                         |                    |                     |                               |
| 11 |                    |                    |                    |                 |                                |                     |                         |                    |                     |                               |
| 12 |                    |                    |                    |                 |                                |                     |                         |                    |                     |                               |