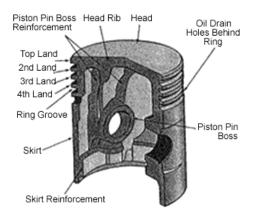

| Pistons &<br>Wrist Pins                                  | 1 | 2 | 3 | 4 | 5 | 6 | 7 | 8 | Specifications | Max<br>Permissible<br>Clearance |
|----------------------------------------------------------|---|---|---|---|---|---|---|---|----------------|---------------------------------|
| Head Condition                                           |   |   |   |   |   |   |   |   |                |                                 |
| Skirt Condition                                          |   |   |   |   |   |   |   |   |                |                                 |
| Ring Groove                                              |   |   |   |   |   |   |   |   |                |                                 |
| Top Compression                                          |   |   |   |   |   |   |   |   |                |                                 |
| 2 <sup>nd</sup> Compression                              |   |   |   |   |   |   |   |   |                |                                 |
| 3 <sup>rd</sup> Compression                              |   |   |   |   |   |   |   |   |                |                                 |
| Oil Control                                              |   |   |   |   |   |   |   |   |                |                                 |
| Piston Skirt Diameter Measure location using mfg. specs. |   |   |   |   |   |   |   |   |                |                                 |
| Тор                                                      |   |   |   |   |   |   |   |   |                |                                 |
| Bottom                                                   |   |   |   |   |   |   |   |   |                |                                 |
| Cylinder Diameter                                        |   |   |   |   |   |   |   |   |                |                                 |
| Тор                                                      |   |   |   |   |   |   |   |   |                |                                 |
| Bottom                                                   |   |   |   |   |   |   |   |   |                |                                 |
| Piston Clearance                                         |   |   |   |   |   |   |   |   |                |                                 |
| Piston Pin Diameter                                      |   |   |   |   |   |   |   |   |                |                                 |
| Piston Pin Bore Diameter/Clearance                       |   |   |   |   |   |   |   |   |                |                                 |
| Piston Bore to Pin Clearance                             |   |   |   |   |   |   |   |   |                |                                 |