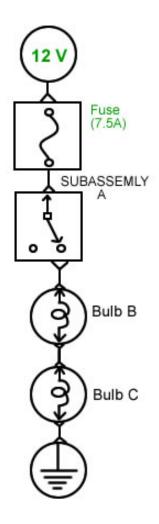

**Competency:** Understanding digital voltmeter (DVM) operation – voltage scale.

**Directions:** Build the circuit shown below. Measure the voltage drop across

the small bulb with Auto Range of meter. Then measure in the

other ranges by pushing the Range Button.

| Auto Range    | Volts |
|---------------|-------|
| Range Setting | Volts |

What conclusion did you make after completing this exercise?

**Instructor's Initials**