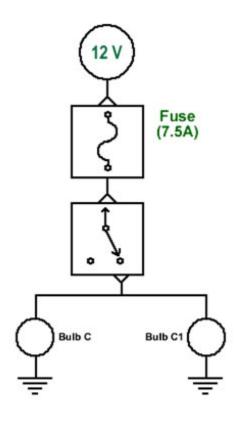

**Directions:** Using our color coding strategy, highlight this circuit then have your instructor sign off the job sheet. Then build the circuit shown below on the electrical trainer. Make the following measurements to complete this job sheet.

| Voltage drop across Bulb C  |  |
|-----------------------------|--|
| Voltage drop across Bulb C1 |  |
| Source Voltage              |  |
| Current in Bulb C Branch    |  |
| Current in Bulb C1 Branch   |  |
| Total Current               |  |