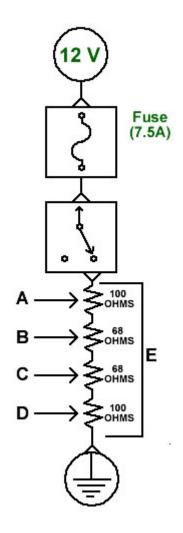

**Directions:** 

Using our color coding strategy, highlight this circuit then have your instructor sign off the job sheet. Then build the circuit shown below (Use Subassembly G) on the electrical trainer. Make the following measurements to complete this job sheet.

| Measure Voltage Drop at the following resistors |  |  |  |  |
|-------------------------------------------------|--|--|--|--|
| А                                               |  |  |  |  |
| В                                               |  |  |  |  |
| С                                               |  |  |  |  |
| D                                               |  |  |  |  |
| Е                                               |  |  |  |  |
| Total Current                                   |  |  |  |  |
| Amps                                            |  |  |  |  |
| Milliamps                                       |  |  |  |  |