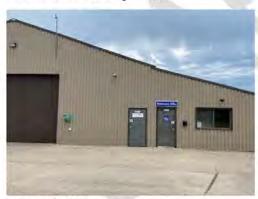

g

None

## Facilities Storage Building - 1000



Constructed = 2019 Sq. Ft = 7290

### **Facility Condition**

#### Roofing

Steel

### Exterior

• Excellent

#### Electrical

• 400 Amp, 120/208 Volt, 3 Phase

### Heating, Cooling

None

Sprinkler System

• No

### **Planned Projects**

Project

Cost Estimate

Year

None

### Electro Mechanical Building - 1100



Constructed = 1994 Sq. Ft = 4,320

### **Facility Condition**

Roofing

Steel (1994)

Exterior

Exterior walls and support structures are in good condition.

Electrical

200 Amp, 120/208 Volt, 3 Phase (1994)

Heating, Cooling

Various residential furnaces and air conditioners.

Sprinkler System

• No

Planned Projects
Required Maintenance Items

None

**New Construction** 

None

Remodeling

Non

### Maintenance Building - 1200



Constructed = 2010 Sq. Ft = 13750

### **Facility Condition**

Roofing

• Steel (2010)

Exterior

• Exterior walls and support structures are in good condition.

#### Electrical

• 200 Amp, 120/208 Volt, 3 Phase (2010)

### Heating, Cooling

- · Various residential furnaces and air conditioners.
- Infrared heating in shop area.

#### Sprinkler System

• No

### **Planned Projects**

Required Maintenance Items

None

### **New Construction**

<u>Project</u> None

Y

Cost Estimate

## Remodeling

None

### Manufacturing Center Storage - 1300



Constructed = 1999 Sq. Ft = 2,000

### **Facility Condition**

Roofing

Asphalt shingles (2019)

#### Exterior

· Exterior walls and support structures are in good condition.

#### Electrical

• 100 Amp, 120/240 Volt, 1 Phase (1999)

### Heating, Co