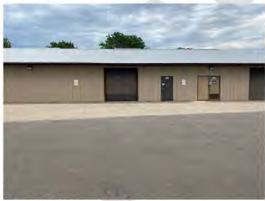

em

• No

### **Planned Projects**

### **Building Demolition**

| Project                              | Cos | t Estimate | Year    |
|--------------------------------------|-----|------------|---------|
| Remove building create parking space | \$  | 60,000     | 2021-22 |

### Dry Storage Building - 800



Constructed = 1976 Sq. Ft = 7,597

### **Facility Condition**

Roofing

• Steel (1976)

Exterior

• Exterior walls and support structures are in fair to poor condition.

#### Electrical

• 200 Amp, 120/208 Volt, 3 Phase (1976)

#### Heating, Cooling

None

Sprinkler System

• No

### Planned projects

| Project         | Cost Estimate | Year    |
|-----------------|---------------|---------|
| Remove building | \$ 30,000     | 2022-23 |

### Industry/Facilities Storage Building - 900



Constructed = 1994 Sq. Ft = 4,183

### **Facility Condition**

#### Roofing

- Steel
- Installed 2012

### Exterior

• Exterior walls and support structures are in good condition.

#### Electrical

• 200 Amp, 120/208 Volt, 3 Phase (1994)

### Heating, Cooling

Various residential furnaces and air conditioners.

### Sprinkler System

• No

### **Planned Projects**

Required Maintenance Items

#### **New Construction**

None

### Remodeling

None

## Facilities Storage Building - 1000



Constructed = 2019 Sq. Ft = 7290

### **Facility Condition**

#### Roofing

Steel

### Exterior

• Excellent

#### Electrical

• 400 Amp, 120/208 Volt, 3 Phase

### Heating, Cooling

None

Sprinkler System

• No

### **Planned Projects**

Project

Cost Estimate

Year

None

### Electro Mechanical Building