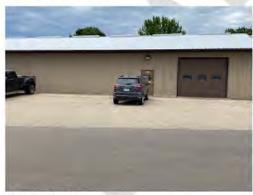

ucted = 1994 Sq. Ft = 4,183

### **Facility Condition**

#### Roofing

- Steel
- Installed 2012

### Exterior

• Exterior walls and support structures are in good condition.

#### Electrical

• 200 Amp, 120/208 Volt, 3 Phase (1994)

### Heating, Cooling

Various residential furnaces and air conditioners.

### Sprinkler System

• No

### **Planned Projects**

Required Maintenance Items

#### **New Construction**

None

### Remodeling

None

## Facilities Storage Building - 1000



Constructed = 2019 Sq. Ft = 7290

### **Facility Condition**

#### Roofing

Steel

### Exterior

• Excellent

#### Electrical

• 400 Amp, 120/208 Volt, 3 Phase

### Heating, Cooling

None

Sprinkler System

• No

### **Planned Projects**

Project

Cost Estimate

Year

None

### Electro Mechanical Building - 1100



Constructed = 1994 Sq. Ft = 4,320

### **Facility Condition**

Roofing

Steel (1994)

Exterior

Exterior walls and support structures are in good condition.

Electrical

200 Amp, 120/208 Volt, 3 Phase (1994)

Heating, Cooling

Various residential furnaces and air conditioners.

Sprinkler System

• No

Planned Projects
Required Maintenance Items

None

**New Construction** 

None

Remodeling

Non

### Maintenance Building - 1200



Constructed = 2010 Sq. Ft = 13750

### **Facility Condition**

Roofing

• Steel (2010)

Exterior

• Exterior walls and support structures are in good condition.

#### Electrical

• 200 Amp, 120/208 Volt, 3 Phase (2010)

### Heating, Cooling

- · Various residential furnaces and air conditioners.
- Infrared heating in shop area.

#### Sprinkler System

• No

###