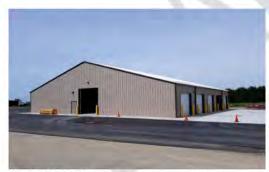

ical

• 200 Amp, 120/208 Volt, 3 Phase (1976)

#### Heating, Cooling

None

Sprinkler System

• No

### Planned projects

| Project         | Cost Estimate | Year    |
|-----------------|---------------|---------|
| Remove building | \$ 30,000     | 2022-23 |

### Industry/Facilities Storage Building - 900



Constructed = 1994 Sq. Ft = 4,183

### **Facility Condition**

#### Roofing

- Steel
- Installed 2012

### Exterior

• Exterior walls and support structures are in good condition.

#### Electrical

• 200 Amp, 120/208 Volt, 3 Phase (1994)

### Heating, Cooling

Various residential furnaces and air conditioners.

### Sprinkler System

• No

### **Planned Projects**

Required Maintenance Items

#### **New Construction**

None

### Remodeling

None

## Facilities Storage Building - 1000



Constructed = 2019 Sq. Ft = 7290

### **Facility Condition**

#### Roofing

Steel

### Exterior

• Excellent

#### Electrical

• 400 Amp, 120/208 Volt, 3 Phase

### Heating, Cooling

None

Sprinkler System

• No

### **Planned Projects**

Project

Cost Estimate

Year

None

### Electro Mechanical Building - 1100



Constructed = 1994 Sq. Ft = 4,320

### **Facility Condition**

Roofing

Steel (1994)

Exterior

Exterior walls and support structures are in good condition.

Electrical

200 Amp, 120/208 Volt, 3 Phase (1994)

Heating, Cooling

Various residential furnaces and air conditioners.

Sprinkler System

• No

Planned Projects
Required Maintenance Items

None

**New Construction** 

None

Remodeling

Non

### Maintenance Building - 1200



Constructed = 2010 Sq. Ft = 13750

### **Facil