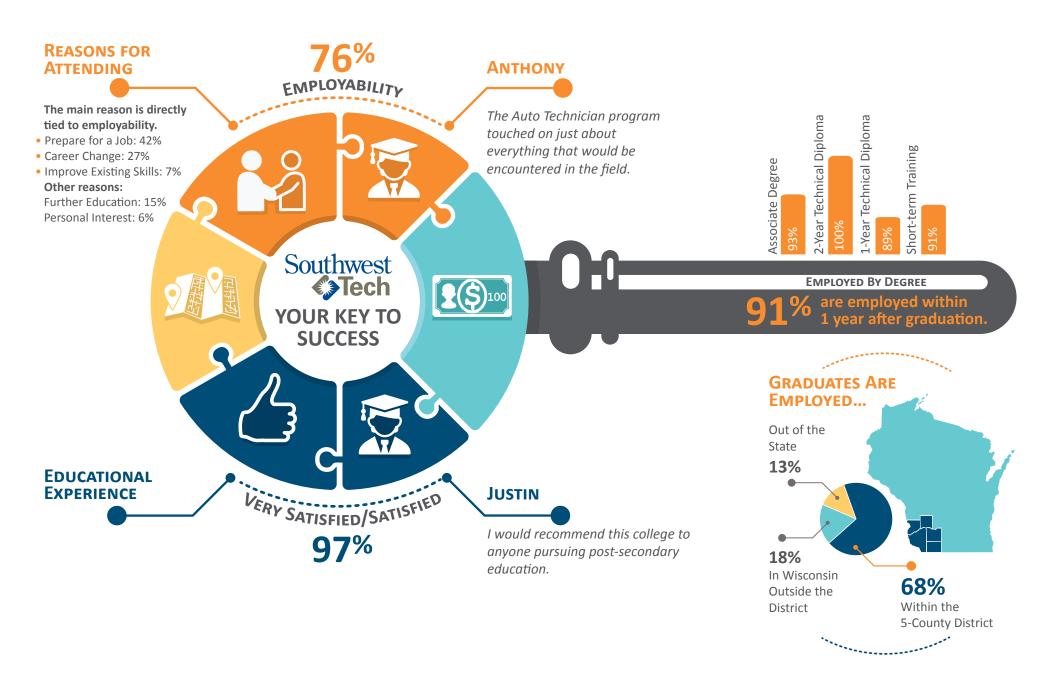

# GRADUATE SUCCESS



## **ABOUT THIS REPORT**

This Graduate Success Report is a summary of the follow-up of Southwest Tech's 2013 graduates who were awarded an associate degree, technical diploma, or a certificate for successfully completing their program of study between July 1, 2012 and June 30, 2013. The data reported are a valid representation of the 2012–2013 graduate population of Southwest Tech. Wage and salary data are based only on gross wage, and not take-home pay, and do not include overtime pay, fringe benefits, and/or commissions.





**CLASS OF 2013** 

| NOV-YEAR ASSOCIATE DEGREE