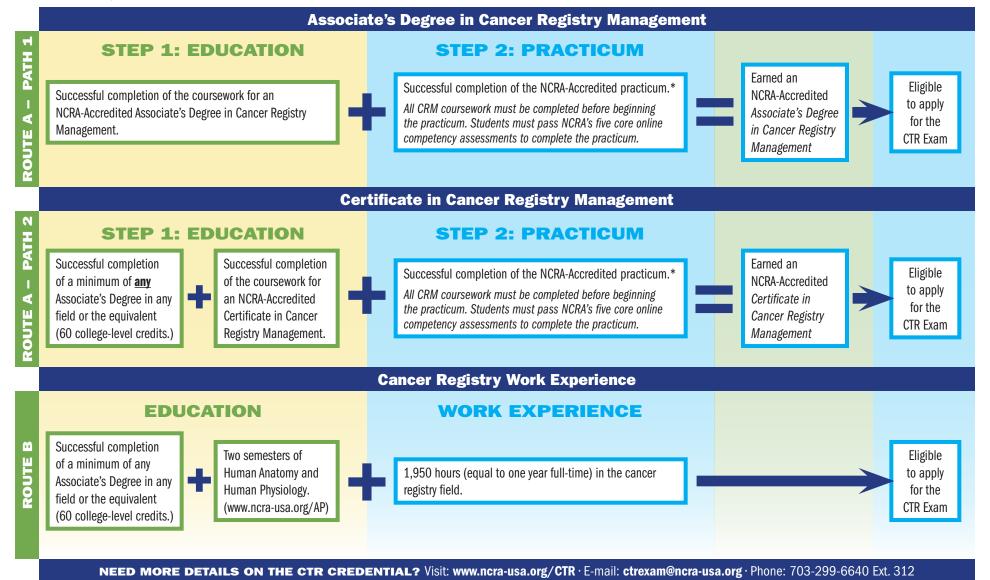

## CERTIFIED TUMOR REGISTRAR (CTR®) EXAM ELIGIBILITY ROUTES

Need your individual eligibility to be reviewed? Access the CTR Exam Eligibility Request Form at

www.ncra-usa.org/CTReligibility. Complete the form in its entirety and submit as noted on the form.

\*A practicum is the final step for all NCRA-Accredited Cancer Registry Management Programs. It provides students in-person experiences and/or online activities in the technical aspects of cancer registry operations and cancer surveillance methods to complement their coursework.