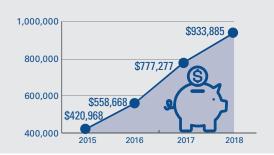

## **DUAL ENROLLMENT DATA**

## TOTAL DUAL ENROLLMENT STUDENT PARTICIPATION 2015–2018

Includes Transcripted Credit, Youth Options, Course Options, Youth Apprenticeship, Start College Now, CollEDGE Up, and 38.14 Contracts



48 ADVANCED STANDING COURSES AT DISTRICTS

143 TRANSCRIPTED CREDIT COURSES AT DISTRICTS



## TOTAL TUITION SAVINGS FOR DUAL ENROLLMENT STUDENTS

2015-2018



## **TOP CAREER CLUSTERS**

FOR SOUTHWEST TECH TRANSCRIPTED CREDIT AGREEMENTS



**FINANCE** 



ARTS, AVTECHNOLOGY, & COMMUNICATION



AGRICULTURE, FOOD, & NATURAL RESOURCES



INFORMATION TECHNOLOGY



SCIENCE, TECHNOLOGY, ENGINEERING, & MATH