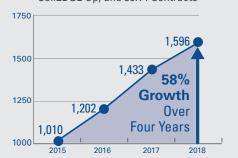

## TOTAL DUAL ENROLLMENT STUDENT PARTICIPATION 2015–2018

Includes Transcripted Credit, Youth Options, Course Options, Youth Apprenticeship, Start College Now, CollEDGE Up, and 38.14 Contracts

48 ADVANCED STANDING COURSES AT DISTRICTS