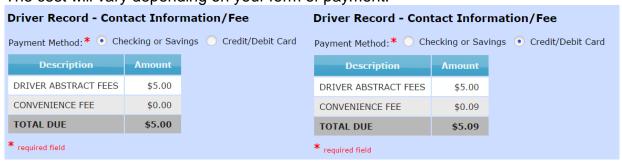

You must complete all required fields:

The cost will vary depending on your form of payment.

**Note to Applicant:** Save a copy of your record. You will upload a copy of your Driver Record along with your other Academy Application Forms.