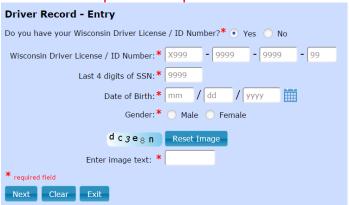

You must complete all required fields:

The cost will vary depending on your form of payment.

**Note to Applicant:** Save a copy of your record. You will upload a copy of your Driver Record along with your other Academy Application Forms.