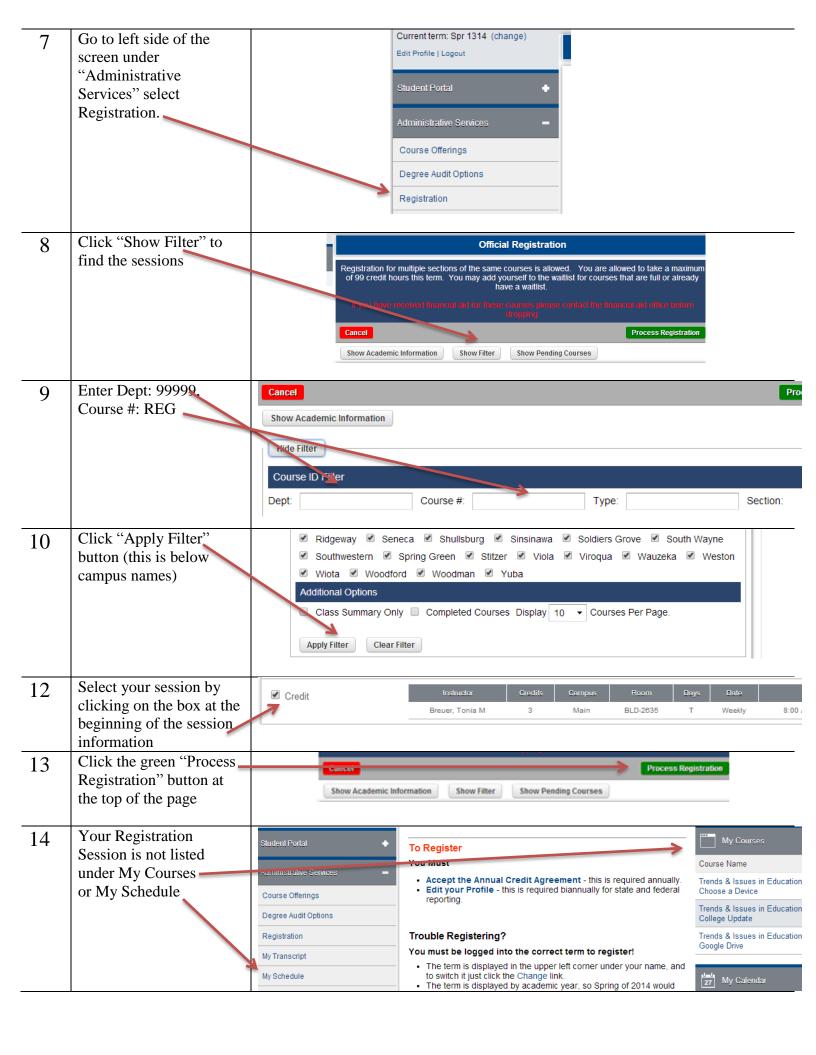

## How to Sign up for a Registration Session

View tutorial or go to Setup password.

Return to MySWTC login page

- 3. User ID is first 3 of your last name and last 4 of your Student ID
- 4. Enter password
- 5. Select term: Sum 1415
- 6. Before you can Sign Up for Registration Session
  - a. Find links below "To Register You Must"
  - b. Accept the Annual Credit Agreement, read agreement, and approve
  - c. Edit Your Profile, read, make changes as needed, and apply changes.
- 7. Go to left side of the screen under "Administrative Services" select *Registration*.
- 8. Click "Show Filter" to find the sessions.
- 9. Enter Dept: 99999; Course #: REG
- 10. Click "Apply Filter" (button is below the list of campus names)
- 11. Select your session by clicking the box at the beginning of the session information next to "Credit."
- 12. Click the green "Process Registration" button at the top of the page.
- 13. Your Registration Session is now listed under "My Schedule" or My Courses"